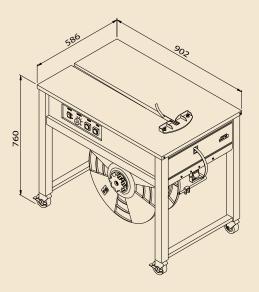

# **TP-202**

TP-202 is an affordable, portable, and compact semi-auto strapping machine. It is designed for general purpose and can meet your various applications. With thousands of machines exported to the world every year, the quality of TP-202 is highly proven. That's why we call this machine Mr Reliable

#### TP-202 Technical Data

Strap Width 6 mm-15.5 mm

Strap Tension 15-45 kg

Net Weight 85 kg

**Electrical Requirements** 

110V, 220V, 230V 50/60Hz 1PH