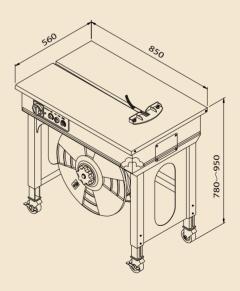

#### **Main Features**

- Compact Mechanical Strapping Head With 30% less moving parts than conventional machines substantially reduces maintenance issues. There are no belts, chains or pulleys. Extremely low noise sealing head.
- Electronic Tension Control Adjustment for wider strap tension (8-45 kg) can be easily done on the front control panel.
- Jog Switch Using the "Jog switch" to adjust the machine to exactly the correct setting for maintenance.
- Weld-Cooling Timer The weld cooling time can be increased to insure high joint efficiency under high tension.
- Large Main Switch The lockable CE rated large main power switch increases safe operation of the machine.
- Adjustable Table Height The table height is adjustable to any height between 780 mm and 950 mm.