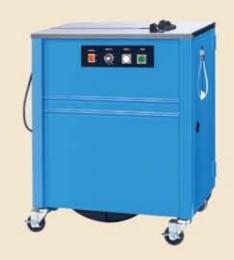

#### Genesis

**New Generation Machine** 

### **TP-502**

TAIPEI 103, TAIWAN FAX: 886 2 2555 2516

Made in Taiwan

10.2013x2000

#### **Main Features**

- Compact Mechanical Strapping Head With 30% less moving parts than conventional machines substantially reduces maintenance issues. There are no belts, chains or pulleys. Extremely low noise sealing head.
- Electronic Tension Control Adjustment for wider strap tension (8-45 kg) can be easily done on the front control panel.
- Jog Switch Using the "Jog switch" to adjust the machine to exactly the correct setting for maintenance.
- Weld-Cooling Timer The weld cooling time can be increased to insure high joint efficiency under high tension.
- Large Main Switch The lockable CE rated large main power switch increases safe operation of the machine.
- Adjustable Table Height The table height is adjustable to any height between 780 mm and 950 mm.