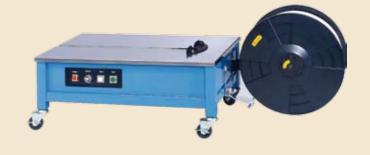

# **TP-202**

TP-202 is an affordable, portable, and compact semi-auto strapping machine. It is designed for general purpose and can meet your various applications. With thousands of machines exported to the world every year, the quality of TP-202 is highly proven. That's why we call this machine Mr Reliable

#### **Main Features**

• High engineering standard and simple design

- Easy operation, simple maintenance
- Hinged stainless steel top plate
- Mechanical outside tension control
- Rigid castors with brake
- Energy efficient, motor only runs as needed
- Reliable P.C. Board control
- Affordable for every budget
- Offer maximum total value among competing brands
- Proven quality

#### TP-202 Technical Data

Strap Width 6 mm-15.5 mm

Strap Tension 15-45 kg

Net Weight 85 kg

**Electrical Requirements** 

110V, 220V, 230V 50/60Hz 1PH