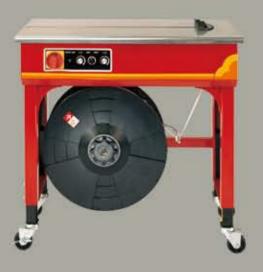

#### Genesis

**New Generation Machine** 

### **TP-502**

TAIPEI 103, TAIWAN FAX: 886 2 2555 2516

Made in Taiwan

10.2013x2000

#### **Main Features**

- Compact Mechanical Strapping Head With 30% less moving parts than conventional machines substantially reduces maintenance issues. There are no belts, chains or pulleys. Extremely low noise sealing head.
- Electronic Tension Control Adjustment for wider strap tension (8-45 kg) can be easily done on the front control panel.
- Jog Switch Using the "Jog switch" to adjust the machine to exactly the correct setting for maintenance.
- Weld-Cooling Timer The weld cooling time can be increased to insure high joint efficiency under high tension.
- Large Main Switch The lockable CE rated large main power switch increases safe operation of the machine.
- Adjustable Table Height The table height is adjustable to any height between 780 mm and 950 mm.

#### TP-502 Technical Data

Strap Width 5 mm-12 mm or 12 mm-15.5 mm Strap Tension 8-45 kg

Net Weight 70 kg

**Electrical Requirements** 

110V, 220V, 230V 50/60Hz 1PH

All specifications are subject to change without notice.