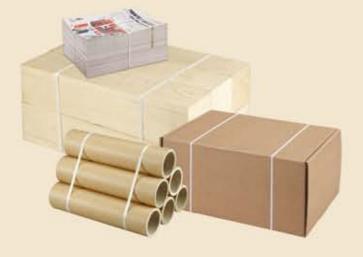

. Board control
- Affordable for every budget
- Offer maximum total value among competing brands
- Proven quality

#### **Options**

- Adjustable table height from 760 mm to 930 mm
- Safety switch under table top
- Adjustable cooling time (0-2 sec.)
- Stainless steel frame SUS 304 (TP-201CES)



#### TP-202 Technical Data

Strap Width 6 mm-15.5 mm

Strap Tension 15-45 kg

Net Weight 85 kg

**Electrical Requirements** 

110V, 220V, 230V 50/60Hz 1PH

## **TP-203**

#### Mini-type model

- Designed specifically for the use in office, bank, post office, book and department store, etc.
- Equipped with Smoke exhaust system
- Other features are the same as TP-202





# **TP-202L**

#### Low-table model

- Designed to accommodate bulky or heavy packages
- Other features are the same as TP-202







#### **Options**

- Safety switch under table top
- Adjustable cooling time (0-2 sec.)

#### TP-203 / TP-202L Technical Data

#### Genesis

**New Generation Machine** 

### **TP-502**







TAIPEI 103, TAIWAN FAX: 886 2 2555 2516

Made in Taiwan

10.2013x2000

#### **Main Features**

- Compact Mechanical Strapping Head With 30% less moving parts than conventional machines substantially reduces maintenance issues. There are no belts, chains or pulleys. Extremely low noise sealing head.
- Electronic Tension Control Adjustment for wider strap tension (8-45 kg) can be easily done on the front control panel.
- Jog Switch Using the "Jog switch" to adjust the machine to exactly the correct setting for maintenance.
- Weld-Cooling Timer The weld cooling time can be increased to insure high joi