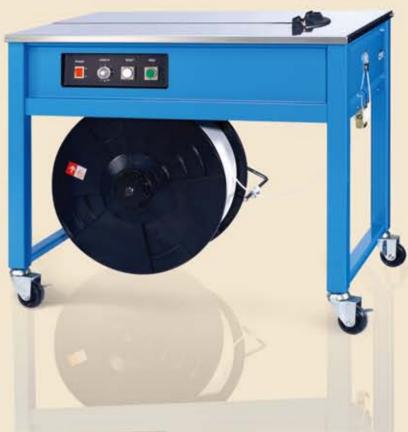

# **Economy Machine**

Mr. Reliable

# **TP-202**

TP-202 is an affordable, portable, and compact semi-auto strapping machine. It is designed for general purpose and can meet your various applications. With thousands of machines exported to the world every year, the quality of TP-202 is highly proven. That's why we call this machine Mr Reliable

#### **Main Features**

• High engineering standard and simple design

- Easy operation, simple maintenance
- Hinged stainless steel top plate
- Mechanical outside tension control
- Rigid castors with brake
- Energy efficient, motor only runs as needed
- Reliable P.C. Board control
- Affordable for every budget
- Offer maximum total value among competing brands
- Proven quality

#### **Options**

- Adjustable table height from 760 mm to 930 mm
- Safety switch under table top
- Adjustable cooling time (0-2 sec.)
- Stainless steel frame SUS 304 (TP-201CES)