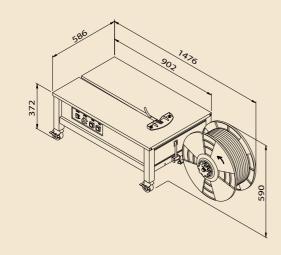

# **TP-202L**

#### Low-table model

- Designed to accommodate bulky or heavy packages
- Other features are the same as TP-202

#### TP-203 / TP-202L Technical Data