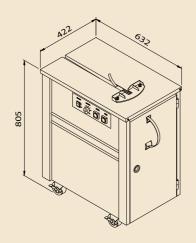

## **TP-203**

#### Mini-type model

- Designed specifically for the use in office, bank, post office, book and department store, etc.
- Equipped with Smoke exhaust system
- Other features are the same as TP-202

#### TP-203 / TP-202L Technical Data